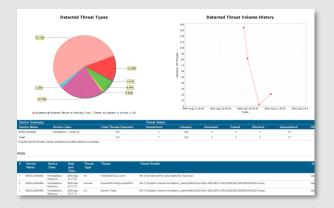

## Comprehensive Reporting Provides Transparency

A wide range of detailed reports are provided monthly to ensure you have visibility of what is happening and that you are being constantly protected

#### Comprehensive Reporting

No longer will you be unsure of how well you are protected. We will provide you with reports monthly that let you know that you are safe!